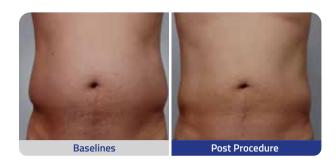

## What are the advantages of the Ultraformer III?

The Ultraformer III utilizes cartridges focused on multiple depths of skin for lifting and tightening the face as well as tightening body tissues for contouring purposes. The patient can receive customized treatments on the face and body with the stable delivery of ultrasound energy, fast application, and precise accuracy of MMFU-powered transducers.

#### Are there any side effects?

Although both desired and competitive results for facial lifting and tightening and body contouring will likely show over the course of 3 months after receiving treatment, patients may still experience slight redness for a few hours as well as swelling or tingling in either treatment area of focus for up to a few weeks. There may also be bruising and numbness on treated areas but should resolve 2-4 weeks following procedure.

### Who is a suitable candidate for Ultraformer treatment?

Patients with diverse skin conditions such as fine lines, wrinkles, and hyperpigmentation on the face, or stubborn belly fat and love handles desiring a more curvaceous body figure, serve as ideal candidates for the Ultraformer III. Practitioners can also accommodate both face and body profiles with a variety of multidepth cartridges that cater to a larger demographic of candidates.

## FACE | Lifting & Tightening

**BODY** | Tightening & Contouring