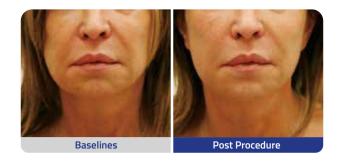

#### Are there any side effects?

Although both desired and competitive results for facial lifting and tightening and body contouring will likely show over the course of 3 months after receiving treatment, patients may still experience slight redness for a few hours as well as swelling or tingling in either treatment area of focus for up to a few weeks. There may also be bruising and numbness on treated areas but should resolve 2-4 weeks following procedure.

## Remodeling Phase

The collagen formation occurs gradually over 2-3 months and lasts up to 6 months after the procedure.

T. +82-2-517-2114 | classys.com | ultraformer.com

Face & Body Contouring +