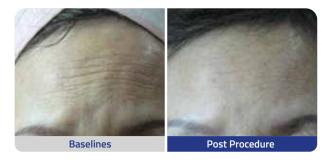

#### Are there any side effects?

Although both desired and competitive results for facial lifting and tightening and body contouring will likely show over the course of 3 months after receiving treatment, patients may still experience slight redness for a few hours as well as swelling or tingling in either treatment area of focus for up to a few weeks. There may also be bruising and numbness on treated areas but should resolve 2-4 weeks following procedure.

## Remodeling Phase

The collagen formation occurs gradually over 2-3 months and lasts up to 6 months after the procedure.

T. +82-2-517-2114 | classys.com | ultraformer.com

Face & Body Contouring +