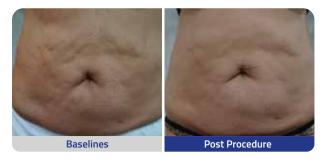

#### Are there any side effects?

Although both desired and competitive results for facial lifting and tightening and body contouring will likely show over the course of 3 months after receiving treatment, patients may still experience slight redness for a few hours as well as swelling or tingling in either treatment area of focus for up to a few weeks. There may also be bruising and numbness on treated areas but should resolve 2-4 weeks following procedure.

### Who is a suitable candidate for Ultraformer treatment?

Patients with diverse skin conditions such as fine lines, wrinkles, and hyperpigmentation on the face, or stubborn belly fat and love handles desiring a more curvaceous body figure, serve as ideal candidates for the Ultraformer III. Practitioners can also accommodate both face and body profiles with a variety of multidepth cartridges that cater to a larger demographic of candidates.