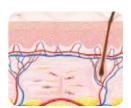

## Remodeling Phase

The collagen formation occurs gradually over 2-3 months and lasts up to 6 months after the procedure.

T. +82-2-517-2114 | classys.com | ultraformer.com

Face & Body Contouring +