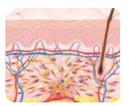

#### **Proliferative Phase**

The regenerative response starts naturally, stimulating the production of new collagen that results in skin lifting and an increase in elasticity.