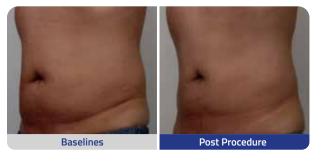

## What are the advantages of the Ultraformer III?

The Ultraformer III utilizes cartridges focused on multiple depths of skin for lifting and tightening the face as well as tightening body tissues for contouring purposes. The patient can receive customized treatments on the face and body with the stable delivery of ultrasound energy, fast application, and precise accuracy of MMFU-powered transducers.

#### Are there any side effects?

Although both desired and competitive results for facial lifting and tightening and body contouring will likely show over the course of 3 months after receiving treatment, patients may still experience slight redness for a few hours as well as swelling or tingling in either treatment area of focus for up to a few weeks. There may also be bruising and numbness on treated areas but should resolve 2-4 weeks following procedure.

### Who is a suitable candidate for Ultraformer treatment?

Patients with diverse skin conditions such as fine lines, wrinkles, and hyperpigmentation on the face, or stubborn belly fat and love handles desiring a more curvaceous body figure, serve as ideal candidates for the Ultraformer III. Practitioners can also accommodate both face and body profiles with a variety of multidepth cartridges that cater to a larger demographic of candidates.

## FACE | Lifting & Tightening

**BODY** | Tightening & Contouring