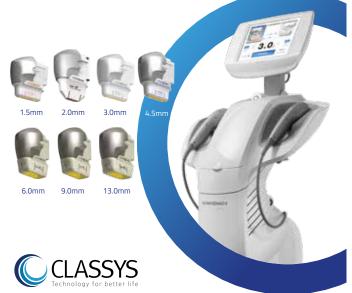

## What are the advantages of the Ultraformer III?

The Ultraformer III utilizes cartridges focused on multiple depths of skin for lifting and tightening the face as well as tightening body tissues for contouring purposes. The patient can receive customized treatments on the face and body with the stable delivery of ultrasound energy, fast application, and precise accuracy of MMFU-powered transducers.

### Who is a suitable candidate for Ultraformer treatment?

Patients with diverse skin conditions such as fine lines, wrinkles, and hyperpigmentation on the face, or stubborn belly fat and love handles desiring a more curvaceous body figure, serve as ideal candidates for the Ultraformer III. Practitioners can also accommodate both face and body profiles with a variety of multidepth cartridges that cater to a larger demographic of candidates.