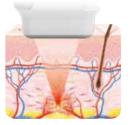

#### Inflammation Phase

Ultrasonic energy heats the deep layers of the skin without affecting the surface of the skin.