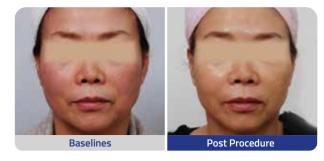

## What are the advantages of the Ultraformer III?

The Ultraformer III utilizes cartridges focused on multiple depths of skin for lifting and tightening the face as well as tightening body tissues for contouring purposes. The patient can receive customized treatments on the face and body with the stable delivery of ultrasound energy, fast application, and precise accuracy of MMFU-powered transducers.

#### Are there any side effects?

Although both desired and competitive results for facial lifting and tightening and body contouring will likely show over the course of 3 months after receiving treatment, patients may still experience slight redness for a few hours as well as swelling or tingling in either treatment area of focus for up to a few weeks. There may also be bruising and numbness on treated areas but should resolve 2-4 weeks following procedure.

### Who is a suitable candidate for Ultraformer treatment?

Patients with diverse skin conditions such as fine lines, wrinkles, and hyperpigmentation on the face, or stubborn belly fat and love handles desiring a more curvaceous body figure, serve as ideal candidates for the Ultraformer III. Practitioners can also accommodate both face and body profiles with a variety of multidepth cartridges that cater to a larger demographic of candidates.

## FACE | Lifting & Tightening

**BODY** | Tightening & Contouring