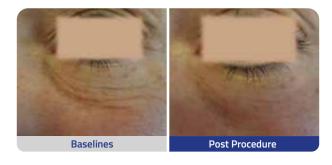

## What are the advantages of the Ultraformer III?

The Ultraformer III utilizes cartridges focused on multiple depths of skin for lifting and tightening the face as well as tightening body tissues for contouring purposes. The patient can receive customized treatments on the face and body with the stable delivery of ultrasound energy, fast application, and precise accuracy of MMFU-powered transducers.

#### Are there any side effects?

Although both desired and competitive results for facial lifting and tightening and body contouring will likely show over the course of 3 months after receiving treatment, patients may still experience slight redness for a few hours as well as swelling or tingling in either treatment area of focus for up to a few weeks. There may also be bruising and numbness on treated areas but should resolve 2-4 weeks following procedure.

### Who is a suitable candidate for Ultraformer treatment?

Patients with diverse skin conditions such as fine lines, wrinkles, and hyperpigmentation on the face, or stubborn belly fat and love handles desiring a more curvaceous body figure, serve as ideal candidates for the Ultraformer III. Practitioners can also accommodate both face and body profiles with a variety of multidepth cartridges that cater to a larger demographic of candidates.

## FACE | Lifting & Tightening

**BODY** | Tightening & Contouring