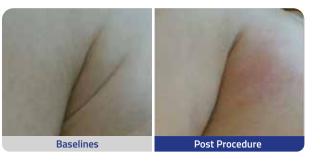

#### Are there any side effects?

Although both desired and competitive results for facial lifting and tightening and body contouring will likely show over the course of 3 months after receiving treatment, patients may still experience slight redness for a few hours as well as swelling or tingling in either treatment area of focus for up to a few weeks. There may also be bruising and numbness on treated areas but should resolve 2-4 weeks following procedure.

### Who is a suitable candidate for Ultraformer treatment?

Patients with diverse skin conditions such as fine lines, wrinkles, and hyperpigmentation on the face, or stubborn belly fat and love handles desiring a more curvaceous body figure, serve as ideal candidates for the Ultraformer III. Practitioners can also accommodate both face and body profiles with a variety of multidepth cartridges that cater to a larger demographic of candidates.